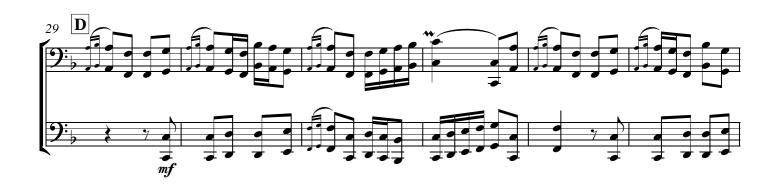

Tuba 1 in Bass Clef Tuba 2 in Bass Clef

## La Mourisque

from Danserye 1551
Official Melody for the "WORLD BRASS DAY"

for Duet (Bass Clef Tubas and Optional Keyboard)

Tuba 1 in Bass Clef (with ornaments) Tuba 2 in Bass Clef (with ornaments)

from Danserye 1551