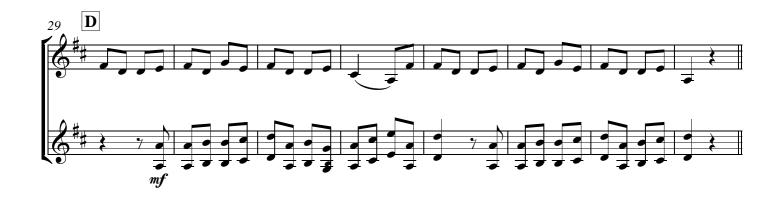

## La Mourisque

from Danserye 1551
Official Melody for the "WORLD BRASS DAY"

for Duet (Bass Clef Tubas and Optional Keyboard)

Tuba 1 in Bass Clef (with ornaments) Tuba 2 in Bass Clef (with ornaments)

from Danserye 1551