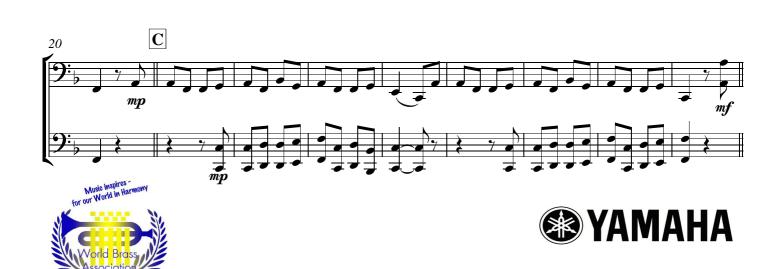

Tuba 1 in Bass Clef Tuba 2 in Bass Clef

## La Mourisque

from Danserye 1551
Official Melody for the "WORLD BRASS DAY"

for Duet (Bass Clef Tubas and Optional Keyboard)

Tuba 1 in Bass Clef (with ornaments) Tuba 2 in Bass Clef (with ornaments)

from Danserye 1551