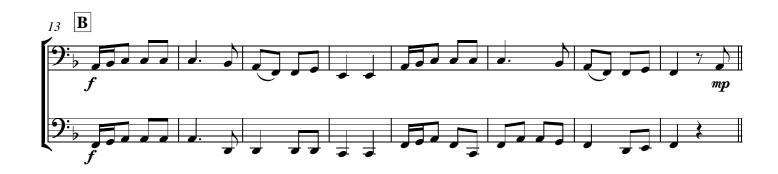

Tuba 1 in Bass Clef Tuba 2 in Bass Clef

## La Mourisque

from Danserye 1551
Official Melody for the "WORLD BRASS DAY"

for Duet (Bass Clef Tubas and Optional Keyboard)

Tuba 1 in Bass Clef (with ornaments) Tuba 2 in Bass Clef (with ornaments)

from Danserye 1551