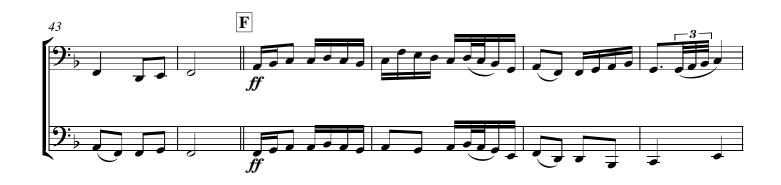

Tuba 1 in Bass Clef Tuba 2 in Bass Clef

## La Mourisque

from Danserye 1551
Official Melody for the "WORLD BRASS DAY"

for Duet (Bass Clef Tubas and Optional Keyboard)

Tuba 1 in Bass Clef (with ornaments) Tuba 2 in Bass Clef (with ornaments)

from Danserye 1551