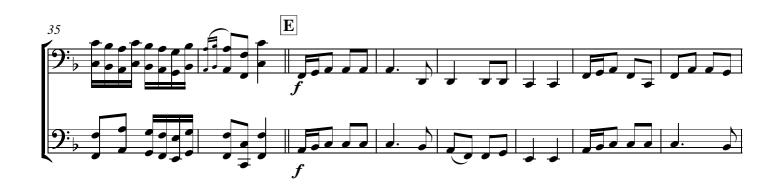

Tuba 1 in Bass Clef Tuba 2 in Bass Clef

## La Mourisque

from Danserye 1551
Official Melody for the "WORLD BRASS DAY"

for Duet (Bass Clef Tubas and Optional Keyboard)

Tuba 1 in Bass Clef (with ornaments) Tuba 2 in Bass Clef (with ornaments)

from Danserye 1551