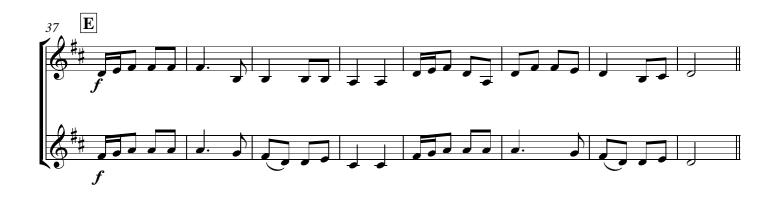

Official Melody for the "WORLD BRASS DAY"

for Duet (Bass Clef Tubas and Optional Keyboard)

Tuba 1 in E♭ Tuba 2 in E♭ from Danserye 1551
Official Melody for the "WORLD BRASS DAY"

Tuba 1 in Eb (with ornaments)