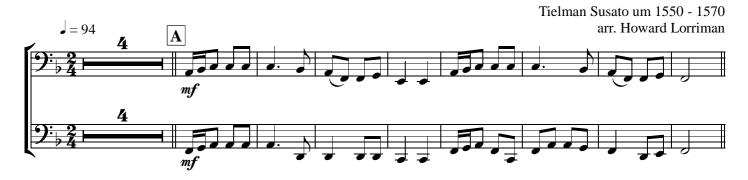

Tuba 1 in Bass Clef Tuba 2 in Bass Clef

## La Mourisque

from Danserye 1551
Official Melody for the "WORLD BRASS DAY"

for Duet (Bass Clef Tubas and Optional Keyboard)

Tuba 1 in Bass Clef (with ornaments) Tuba 2 in Bass Clef (with ornaments)

from Danserye 1551