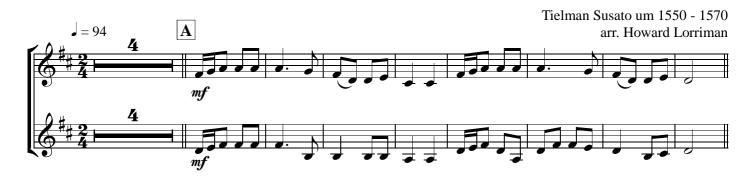

## La Mourisque

from Danserye 1551
Official Melody for the "WORLD BRASS DAY"

for Duet (Bass Clef Tubas and Optional Keyboard)

Tuba 1 in Bass Clef (with ornaments) Tuba 2 in Bass Clef (with ornaments)

from Danserye 1551

Official Melody for the "WORLD BRASS DAY"

for Duet (Bass Clef Tubas and Optional Keyboard)

Tuba 1 in E♭ Tuba 2 in E♭ from Danserye 1551
Official Melody for the "WORLD BRASS DAY"

Tuba 1 in Eb (with ornaments)