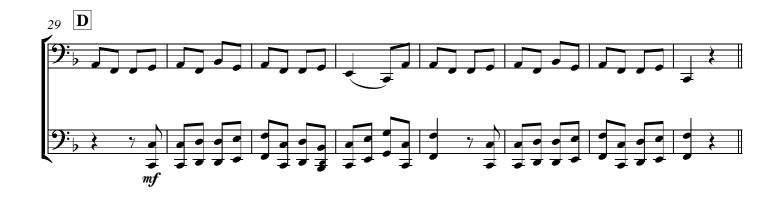

Tuba 1 in Bass Clef Tuba 2 in Bass Clef

## La Mourisque

from Danserye 1551
Official Melody for the "WORLD BRASS DAY"

for Duet (Bass Clef Tubas and Optional Keyboard)

Tuba 1 in Bass Clef (with ornaments) Tuba 2 in Bass Clef (with ornaments)

from Danserye 1551