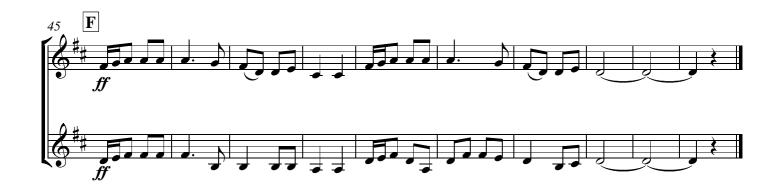

Tuba 2 in Eb (with ornaments)

official Melody for the "WORLD BRASS DAY"

Tuba 1 in B♭ Tuba 2 in B♭ from Danserye 1551
Official Melody for the "WORLD BRASS DAY"

Tuba 1 in Bb (with ornaments)

Tuba 2 in Bb (with ornaments)