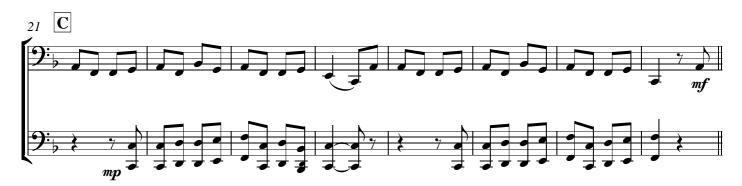

Tuba 1 in Bass Clef Tuba 2 in Bass Clef

## La Mourisque

from Danserye 1551
Official Melody for the "WORLD BRASS DAY"

for Duet (Bass Clef Tubas and Optional Keyboard)

Tuba 1 in Bass Clef (with ornaments) Tuba 2 in Bass Clef (with ornaments)

from Danserye 1551